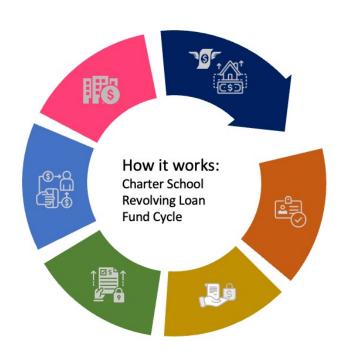

# Charter Facility Revolving Loan Fund (RLF) – 35% Sub-debt Goal

#### Step 1 Meeting Eligibility Criteria

- Pre-opening year or 1st or 2nd year of operations
- Debt service coverage greater than 1.20x
- Facilities costs don't exceed 20% of revenue
- \$1M to support budget
- Step 2
  Secure a loan from a CDFI or other charitable lender to cover a minimum of 20% of project cost
- Step 3
  Apply to and receive approval from IHFA to
  withdraw up to \$2.5M from the revolving loan fund
- Step 4
  Combine funds from CDFI and revolving loan fund and apply for loan from commercial lender
- Step 5 Secure commercial loan
- Step 6
  Buy or renovate facility; begin repaying the revolving loan fund using the intercept mechanism