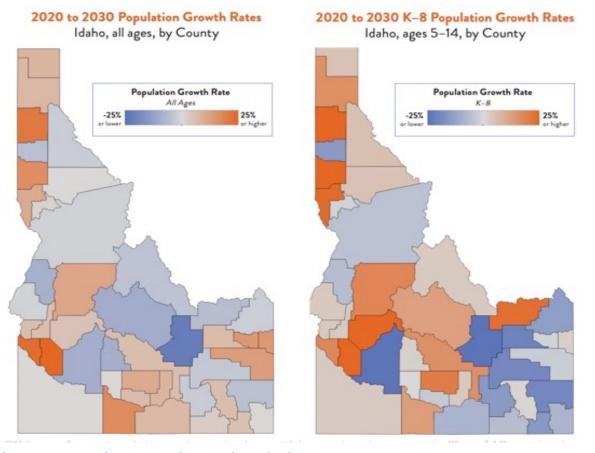

#### Statewide: Projected Population and K-8 Student Growth Through 2030

- Statewide, this rate of growth translates into 39,480 more K-8 students than in 2020.
- Idaho elementary schools average 403 students = 98 new schools by 2030.
- If charters manage just 15% of this growth = 15 new K-8 charter schools by 2030.
- As a state, collectively, we need to plan and prepare for this growth we need to innovate!