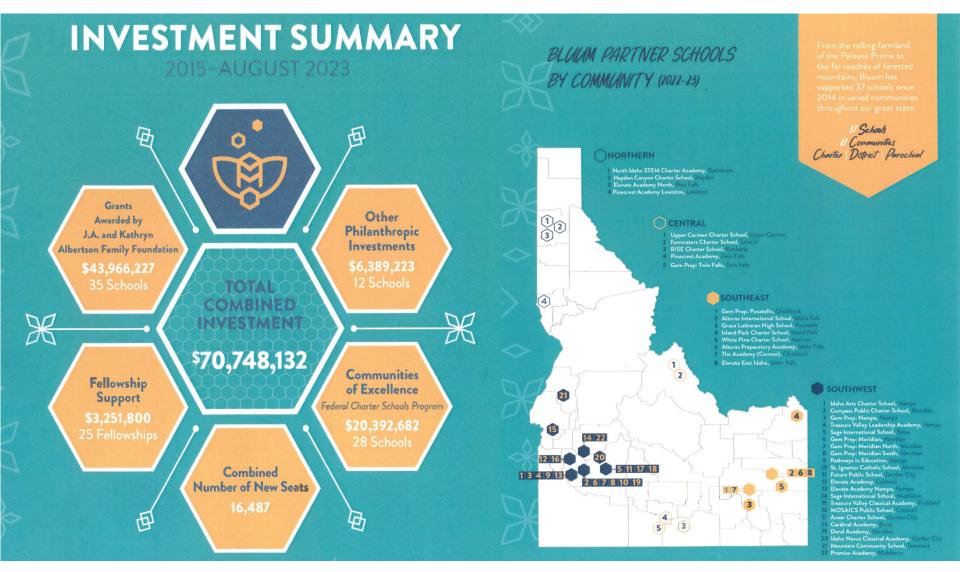

#### How this All Started: Investment Summary, JKAF Support & Scale of Idaho Impact

#### **Notes:**

- 1) These numbers do not include the resources JKAF has invested in the facility PRI thru Building Hope.
- 2) The "Other Philanthropic Investments" box only includes resources that have flowed through Bluum. It does not include other direct investments from groups like CSGF, Larry Williams, & New Schools Venture Fund to schools.